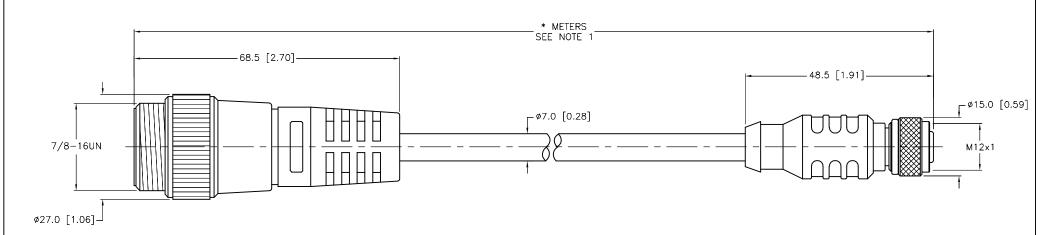

| CABLE LENGTH                  | TOLERANCE *                                                                 |  |  |  |  |  |
|-------------------------------|-----------------------------------------------------------------------------|--|--|--|--|--|
| ALL LENGTHS                   | + 4% (OR 50mm) OF LENGTH<br>- 0% (OR 0mm) OF LENGTH<br>WHICHEVER IS GREATER |  |  |  |  |  |
| STRIP LENGTH                  | TOLERANCE *                                                                 |  |  |  |  |  |
| 0-7mm                         | ±0.5mm                                                                      |  |  |  |  |  |
| 8-29mm                        | ±1.0mm                                                                      |  |  |  |  |  |
| 30-49mm                       | ±2.0mm                                                                      |  |  |  |  |  |
| 50-69mm                       | ±3.0mm                                                                      |  |  |  |  |  |
| 70-100mm                      | ±4.0mm                                                                      |  |  |  |  |  |
| OVER 100mm                    | ±5.0mm                                                                      |  |  |  |  |  |
| * UNILESS OTHERWISE SPECIFIED |                                                                             |  |  |  |  |  |

## NOTES:

1. "\*" INDICATES CABLE LENGTH IN METERS. CONTACT TURCK TO ORDER SPECIFIC LENGTHS.

| K   | UPDATED CONDUCTOR INSULATION | ER | 11/05/18 | 67376   |
|-----|------------------------------|----|----------|---------|
| REV | DESCRIPTION                  | BY | DATE     | ECO NO. |