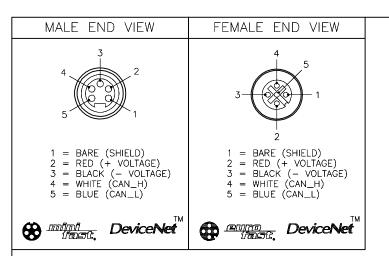

| SPECIFICATIONS                |                                                   |  |  |  |  |  |
|-------------------------------|---------------------------------------------------|--|--|--|--|--|
| CONTACT CARRIER MATERIAL      | TPU                                               |  |  |  |  |  |
| MOLDED HEAD MATERIAL/COLOR    | TPU/BLUE-GRAY                                     |  |  |  |  |  |
| CONTACT MATERIAL/PLATING      | BRASS/GOLD                                        |  |  |  |  |  |
| COUPLING NUT MATERIAL/PLATING | BRASS/NICKEL                                      |  |  |  |  |  |
| RATED CURRENT [A]             | 4.0 A                                             |  |  |  |  |  |
| RATED VOLTAGE [V]             | 250 V                                             |  |  |  |  |  |
| OUTER JACKET MATERIAL/COLOR   | TPU/VIOLET (HALOGEN FREE)                         |  |  |  |  |  |
| CONDUCTOR INSULATION MATERIAL | HDPE (22 AWG), FOAMED HDPE (24 AWG)               |  |  |  |  |  |
| NUMBER OF CONDUCTORS [AWG]    | 2x22 AWG, 2x24 AWG, 22 AWG DRAIN                  |  |  |  |  |  |
| SHIELDING                     | ALUM. FOIL (PAIRS), TINNED-COPPER BRAID (OVERALL) |  |  |  |  |  |
| TEMPERATURE RATING            | -40°C to +80°C (-40°F to +176°F)                  |  |  |  |  |  |
| PROTECTION CLASS              | MEETS NEMA 1,3,4,6P AND IEC IP67                  |  |  |  |  |  |